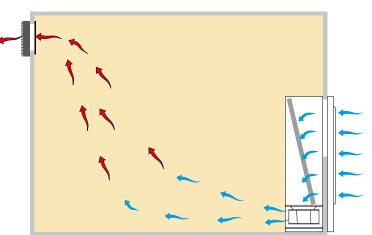

## **FREE COOLING SYSTEMS**

Internal Settling Chamber free-cooling

Indoor installation Air flow rate from 2600 m³/h to 5000 m³/h





The Free-cooling system has the characteristic of guaranteeing continuous air changes with the primary objective of transferring the heat generated by the equipment to the external environment (for dissipation). Solution designed to allow high ENERGY SAVING also in site where air conditioning units without free cooling system were previously installed.

## **MAIN FEATURES**

- PLC control
- External painted sheet metal panels
- Wide filtering surface area
- Centrifugal fan EC, 48Vdc (230Vac on request)
- Low noise levels

## **MODE OF OPERATION**