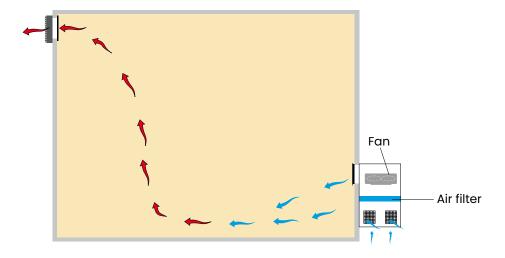

## FREE COOLING SYSTEMS

External Free-cooling kit

## **PASCE Series**

Outdoor installation Air flow rate from 1500 m³/h to 3000 m³/h







The Free-cooling system has the characteristic of guaranteeing continuous air changes with the primary objective of transferring the heat generated by the equipment to the external environment (for dissipation). Solution designed to allow high ENERGY SAVING also in site where air conditioning units without free cooling system were previously installed.

## **MAIN FEATURES**

- PLC control
- External painted sheet metal panels
- Centrifugal fan EC, 48Vdc (230Vac on request)
- Low noise levels

## **MODE OF OPERATION**