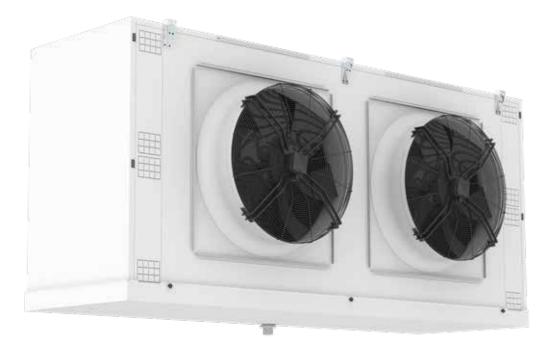

# Cubic industrial unit cooler

OC/BC: Cubic  $CO_2$  and brine unit coolers

Cooling capacity from 6 kW to 260 kW

ENEX's OC/BC cubic units are ideal for medium and large cold rooms requiring cooling and freezing applications. They can be used with a highly sustainable R744 direct expansion system or a brine loop.

# FEATURES

- Finned coil: Built with grooved copper tubes (3/8" & 12mm Ø), and corrugated aluminium fins, manufactured according to CUPROCLIMA® specifications
- Fans: Equipped as standard with AC fan motors.
  Axial single-phase motors (400V I 50/60Hz)
  Compliant with ErP Directive. Ø 500, 630, 800, 900 mm
- **Casing**: Pre-painted aluminum, for high protection against corrosion even in extreme environmental conditions. Casing complies with the most stringent food hygiene standards
- Design pressure: PS=60-80bar PT=86-115bar