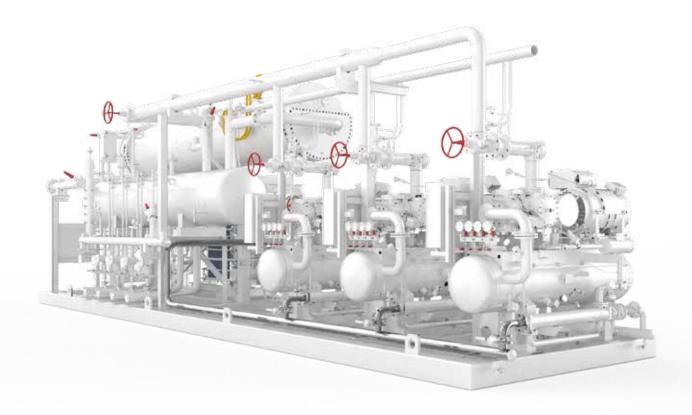

## WFC cascade system NH<sub>3</sub>/CO<sub>2</sub>

Custom cascade Refrigeration system for indoor use

Cooling capacity from 1500 KW to 5000 kW

# Industrial refrigeration NH<sub>3</sub>/CO<sub>2</sub> Cascade system

The NH3/CO2 cascade system from Enex Industrial is ideal for very large industrial applications in food storage, food processing and blast freezing, providing outstanding efficiency especially in warm climates, with the capability to produce hot water through heat recovery.

#### **FEATURES**

- 2 to 4 NH<sub>3</sub> screw compressors
- 2 to 6 CO2 reciprocating compressors
- Multiple compressor brands available
- DX or pumped system
- Single or dual temperature level:
  - LT only
  - MT only (CO2 as a heat transfer fluid)
  - LT + MT
- · Water cooled, air cooled or evaporative condenser
- · Electrical panel with industrial PLC

#### **OPTIONS**

- NH<sub>3</sub>/CO<sub>2</sub> exchanger:
  - Shell & plate with integral NH3 separator
  - Plate exchanger with separate NH3 separator ("cathedral")
  - Spray evaporator
- Heat recovery on desuperheater, oil cooler and condenser
- Economizer
- · High efficiency motor