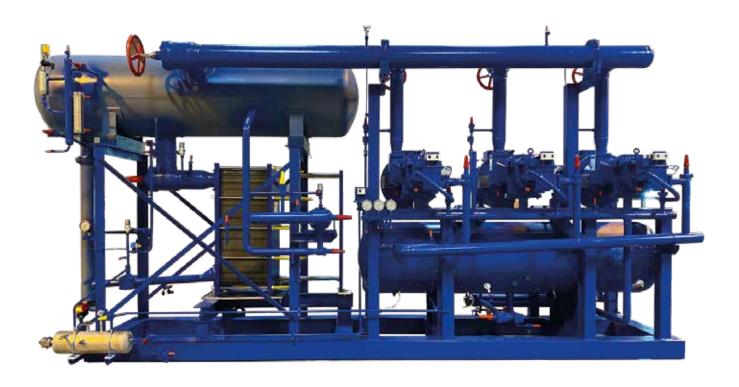

# NH<sub>3</sub> Cooling unit

W: Custom refrigeration system for indoor use

Swept Volume from 1000  $m^3/h$  to 12000  $m^3/h$ 

Indoor installation

The W custom refrigeration system from ENEX INDUSTRIAL is ideal for indoor use. Air-cooled with remote dry or evaporative condenser, water or brine cooled. Available with a pumped system option and suitable for large industrial refrigeration systems such as food processing and storage.

## **FEATURES**

- 2 to 4 compressors in parallel
- Wide range of evaporating temperature (one or two levels)
- Painted steel drip tray
- Stainless steel 304L piping for water/brine circuit

#### **OPTIONS**

- Multiple Compressor brand: Mycom, Bitzer, Srmtec, GEA, Howden, Vilter
- High efficiency motor

#### • Condensing options:

- Remote dry air condenser
- Remote adiabatic condenser
- Remote evaporative condenser
- Water/brine cooled condenser with remote dry cooler and pump skid

#### Cooling options:

- · Flooded evaporator for fluid cooling
- NH<sub>3</sub> pumping system
- Direct expansion

#### • Heat recovery options:

- Heat recovery oil cooler
- Heat recovery desuperheater
- Heat recovery condenser
- Insulation of cold parts by injection of polyurethane foam under aluminum cladding
- Electrical cabinet with industrial PLC