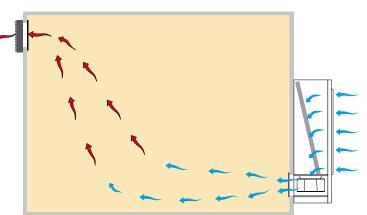

## **MODE OF OPERATION**

## **FREE COOLING SYSTEMS**

External Settling Chamber free-cooling

Outdoor installation Air flow rate from 2600 m³/h to 5000 m³/h

The Free-cooling system has the characteristic of guaranteeing continuous air changes with the primary objective of transferring the heat generated by the equipment to the external environment (for dissipation). Solution designed to allow high ENERGY SAVING also in site where air conditioning units without free cooling system were previously installed.